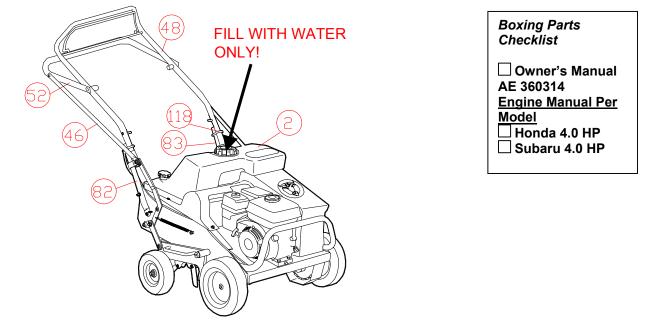

# <u>ASSEMBLY</u>

1. **HONDA AND SUBARU:** Unfold the upper handle (item 48) and slide handle lock loops (item 118) into place to secure the upper handle to the lower handle (item 82 & 83).

2. **PIVOT** the lift rod (item 46), insert the pin through the lift handle (item 52) then lock in place with lynch pin (item 47). Repeat same steps on other side.

3. FILL the water tank (item 2) to desired weight with water ONLY.

4. **CHECK** engine oil level and fill to proper level. Also check oil in gear reduction reservoir and fill if necessary. See engine owner's manual for type and amount of oil to use. Move the tine engagement lever to the down position, to level engine during checking.

5. **CONNECT** spark plug wire. Set the engine stop switch to the **ON** position. You will use the stop switch on the handle during operation.